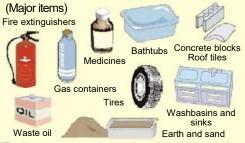

\*Following wastes are not collected; not in designated bags, large-size waste sticker not applied, landscaping vender discharged wastes, business discharged wastes or from streets and parks.

Mass wastes