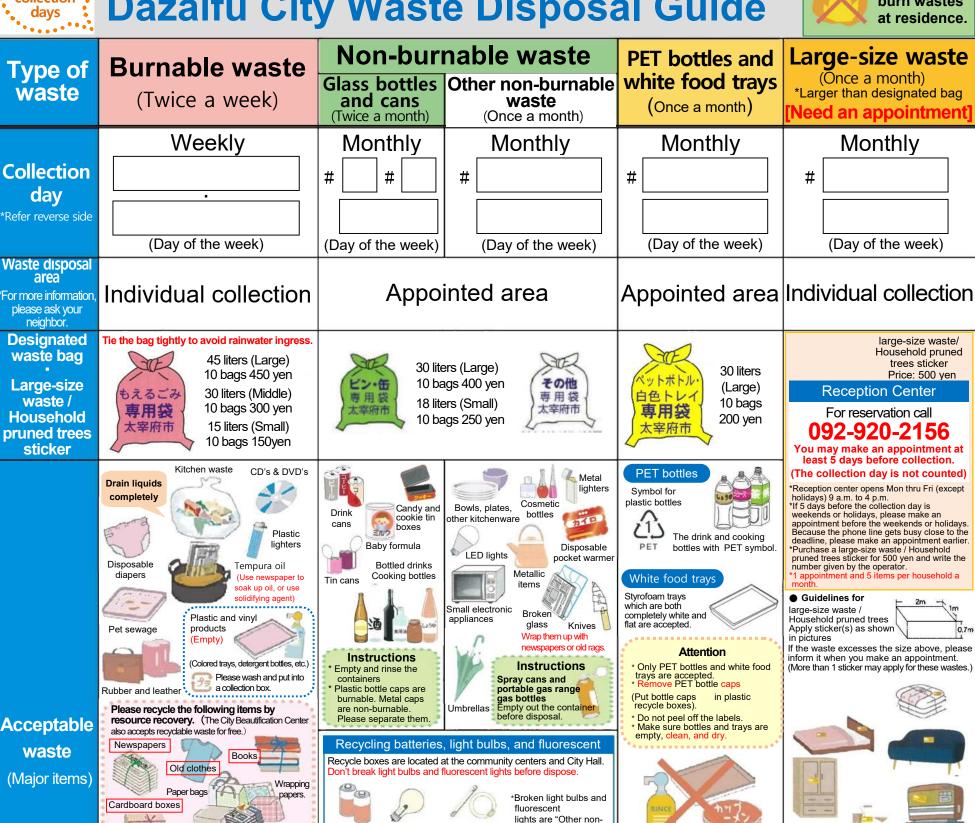

## **Dazaifu City Waste Disposal Guide**

Milk and juice containers with this

Paper products with this mark.

\*Put these marked items in a collection box

(To find a location of collection box near you, please contact Environmental Section.) Do not put out unclean items.

Wastes are picked-up after 10 p.m. Please take your waste out before 10 p.m. on your collection day.

Designated waste bags and large-size waste / household pruned trees stickers can be purchased at supermarkets and convenience stores. Be careful not to purchase a neighboring city's bags. With these bags, they will not pick up.

#### Please make an appointment at least 5days before the collection day.

(If the due day is weekend or holiday, appointment should be made before the previous day.) Overdue appointment will be scheduled for the next month.

#### Collection of household **pruned trees** (Once a week) \*Individual collection [Need an appointment]

#### Reception Center

For reservation calls 092-924-0899 Fri (except holidays) 9 a.m. to 4 p.m.

peption center opens Mon thru

ccept holidays) 9 a.m. to 4 p.m.

waster for 500 yen and write the number given by the operator.

Batteries

Light bulbs Fluorescent lights

dvertisements.

pamphlets, etc

bags or rental bag on appointed day of the week. \*'Large-size waste / Household pruned trees sticker' is available at supermarkets, conveniences store and retailed stores.

\*Following wastes are not collected; not in designated bags, large-size waste sticker not applied, landscaping vender discharged wastes, business discharged wastes or from streets and parks.

Mass wastes