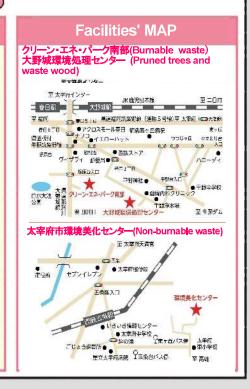

In the next morning after a collection day, please check if your waste was collected.

**Waste Disposal Facilities** 

**Holiday of** Waste collections appointments

- Golden Week ... May 4(Sun.) to May 6(Tue.), 2025
- Bon Festival ... August 13(Wed.) to August 15(Fri.),2025
- •End/Beginning of year ... December 31(Wed.),2025 to January 2(Fri.), 2026

\*If collection days (except designated wastes) are scheduled during holidays, it rescheduled on next week.

(NANBU waste disposal facility)

(春日市大字下白水104-5 TEL# 092-589-8585) Please make an appointment before you bring wastes into the facility. To make an appointment, please call

大野城環境処理センター (ONOJO waste disposal facility) (太宰府市大字牛頭2472 TEL# 092-596-5943) \*No appointment necessary.

\*Recycle prunes trees, cut glass and scrap wood.

Monday to Friday and the third Monday of

9:00am to 12:00pm, 13:00pm to 16:00pm

Maximum length of disposal object is 2m. Please remove dirt and foreign materials (metals, glasses, vinyl, plastics, papers, fabrics and leathers)

太宰府市環境美化センター (DAZAIFÜ waste disposal facility) (太宰府市石穴3467-36 TEL# 092-924-8315)